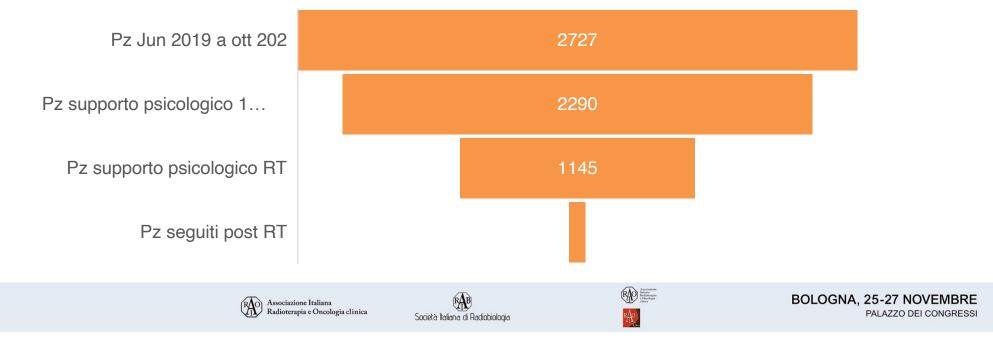

### **RESULTS (2)**

All patients completed their treatment without delay reporting a reduction in RT anxiety during the interviews and a "feeling of welcome". 82 patients were followed after RT, 30 with on-site consult and 52 with tele-consult. the consultation via web (video call) were well tolerated and comfortable for patients. However for phycologists, the evaluation of body is more difficult.