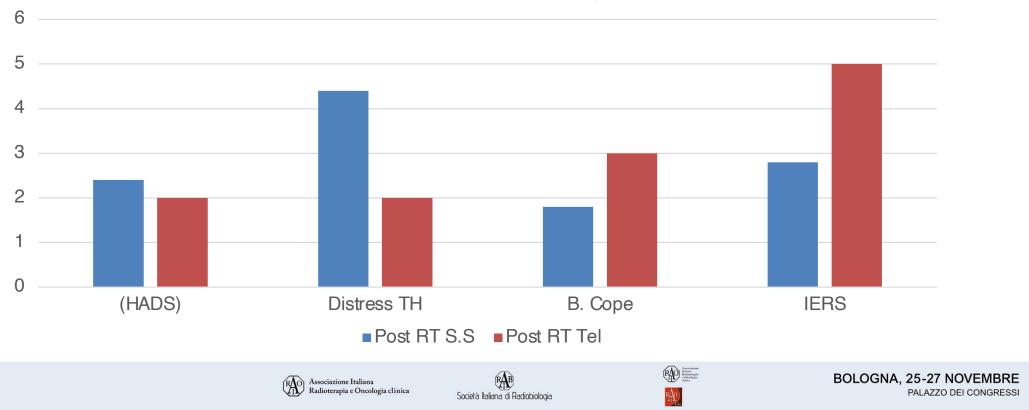

# METHODS (1)

A set of screening tests that investigate emotional distress and patient's mood is administered, including: Hospital Anxiety Depression Scale (HADS), Distress Thermometer, Brief Cope, Impact of Event Scale-Revised.

### **RESULTS (2)**

All patients completed their treatment without delay reporting a reduction in RT anxiety during the interviews and a "feeling of welcome". 82 patients were followed after RT, 30 with on-site consult and 52 with tele-consult. the consultation via web (video call) were well tolerated and comfortable for patients. However for phycologists, the evaluation of body is more difficult.