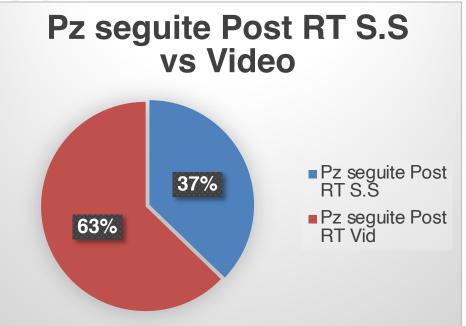

### **RESULTS (2)**

All patients completed their treatment without delay reporting a reduction in RT anxiety during the interviews and a "feeling of welcome". 82 patients were followed after RT, 30 with on-site consult and 52 with tele-consult. the consultation via web (video call) were well tolerated and comfortable for patients. However for phycologists, the evaluation of body is more difficult.